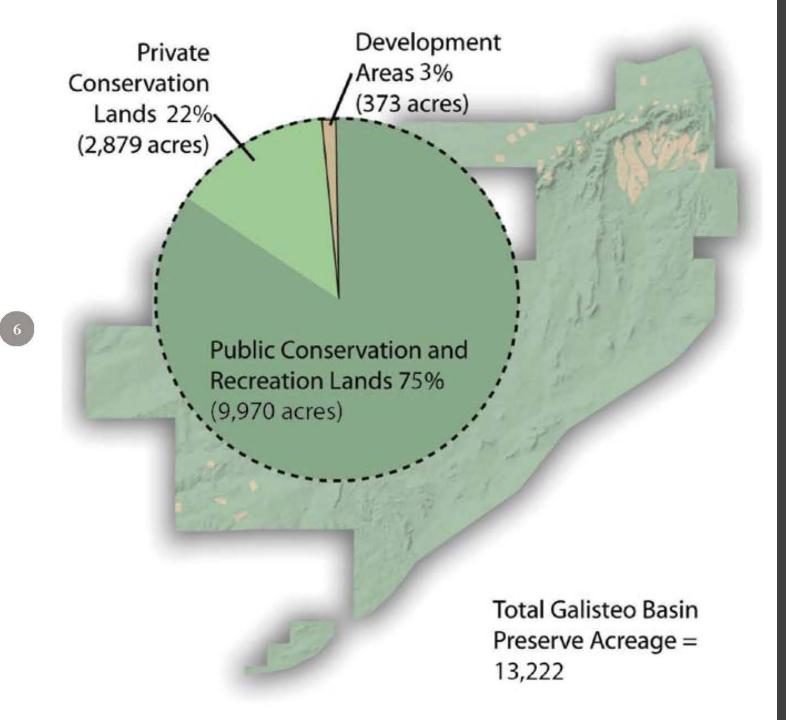

Case Study #1
GALISTEO BASIN PRESERVE

Santa Fe, NM

#### GALISTEO BASIN PRESERVE

The constraints composite is the sum of the hydrosolis, viewshed, skyline, slope and aspect maps. Low represents the fewest number of coincident constraints while High represents the greatest number of coincident constraints at a particular locale.