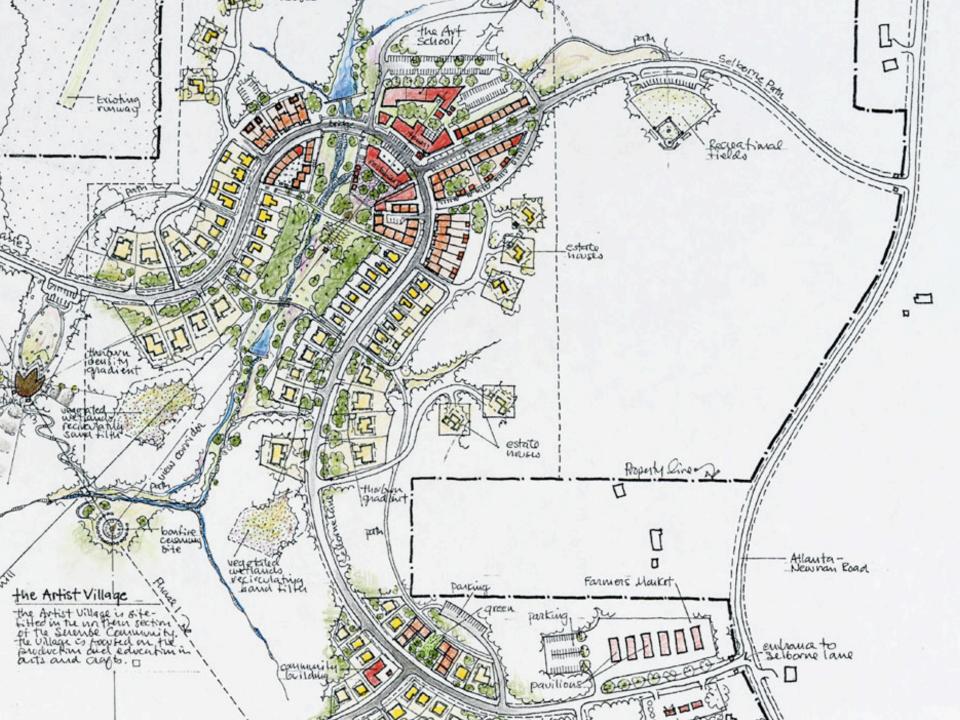

environmental protection



Hallmark #5

Pioneering low impact, cost effective infrastructure



Image Credit: Randall Arendt



Image Credit: Randall Arendt





Case Study #1
GALISTEO BASIN PRESERVE

Santa Fe, NM



### T SETTING & BACKGROUND





#### **Constraints Composite**

#### GALISTEO BASIN PRESERVE

The constraints composite is the sum of the hydrosolis, viewshed, skyline, slope and aspect maps. Low represents the fewest number of coincident constraints while High represents the greatest number of coincident constraints at a particular locale.

Constraints Community Plan













Case Study #2
HIDDEN SPRINGS

Boise, ID



















Case Study #2
PRAIRIE CROSSING

Grayslake, IL





# Stormwater Treatment Train















Case Study #3
SERENBE
Fulton County, GA