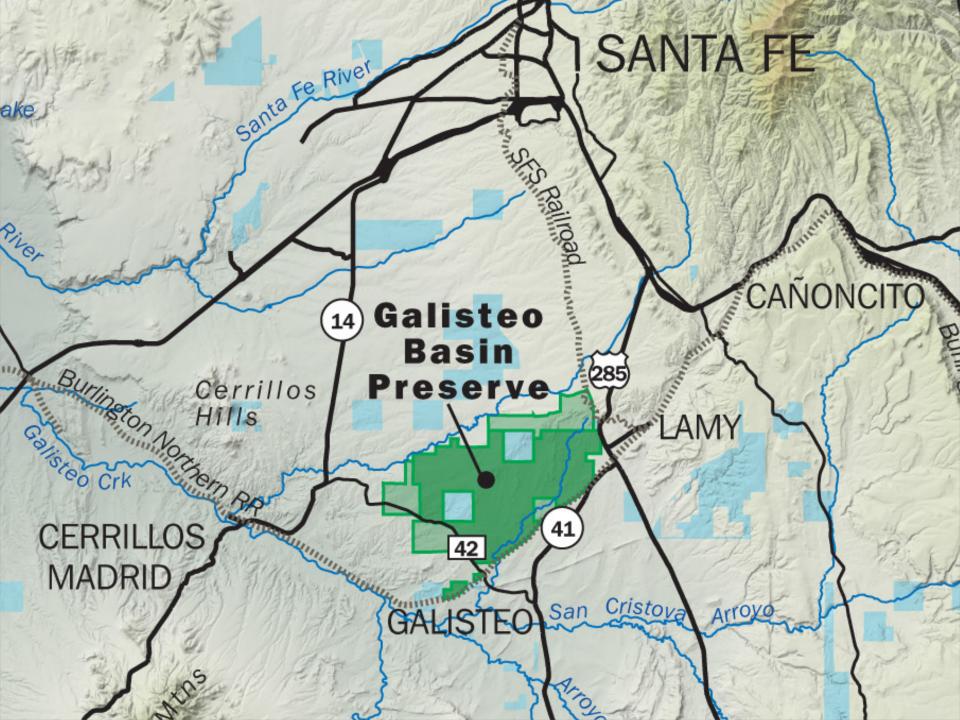

elopment

"...the act or process of creating something over a period of time."

# Conservation Development

".... projects that combine land development, land conservation and revenue generation while providing functional protection for conservation resources"

Jeffrey Milder





Hallmark #1

Increased net density, where most appropriate for development.



Hallmark #2

Open Space as entire systems, not just Leftover undevelopable lands



Hallmark #3

Creating a deeper connection between residents and the land



## Hallmark #4

Creating long term funding for stewardship and environmental protection



Hallmark #5

Pioneering low impact, cost effective infrastructure



Image Credit: Randall Arendt



Image Credit: Randall Arendt





Case Study #1
GALISTEO BASIN PRESERVE

Santa Fe, NM



### T SETTING & BACKGROUND





#### **Constraints Composite**

#### GALISTEO BASIN PRESERVE

The constraints composite is the sum of the hydrosolis, viewshed, skyline, slope and aspect maps. Low represents the fewest number of coincident constraints while High represents the greatest number of coincident constraints at a particular locale.

Constraints Community Plan













Case Study #2
HIDDEN SPRINGS

Boise, ID



















Case Study #2
PRAIRIE CROSSING

Grayslake, IL





# Stormwater Treatment Train















Case Study #3
SERENBE
Fulton County, GA