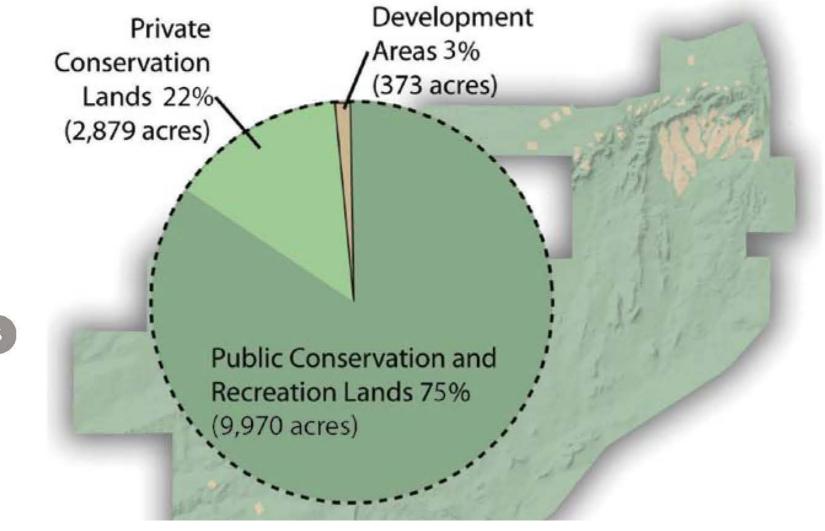

## Conservation

".. the careful use of natural resources to prevent them from being lost or wasted"

## Conservation

".. the careful use of natural resources to prevent them from being lost or wasted"

## Development

"...the act or process of creating something over a period of time."

# Conservation Development

".... projects that combine land development, land conservation and revenue generation while providing functional protection for conservation resources"

Jeffrey Milder





Hallmark #1

Increased net density, where most appropriate for development.



Hallmark #2

Open Space as entire systems, not just Leftover undevelopable lands



Hallmark #3

Creating a deeper connection between residents and the land



## Hallmark #4

Creating long term funding for stewardship and environmental protection



Hallmark #5

Pioneering low impact, cost effective infrastructure



Image Credit: Randall Arendt



Image Credit: Randall Arendt





Case Study #1
GALISTEO BASIN PRESERVE

Santa Fe, NM



### T SETTING & BACKGROUND





#### **Constraints Composite**

#### GALISTEO BASIN PRESERVE

The constraints composite is the sum of the hydrosolis, viewshed, skyline, slope and aspect maps. Low represents the fewest number of coincident constraints while High represents the g