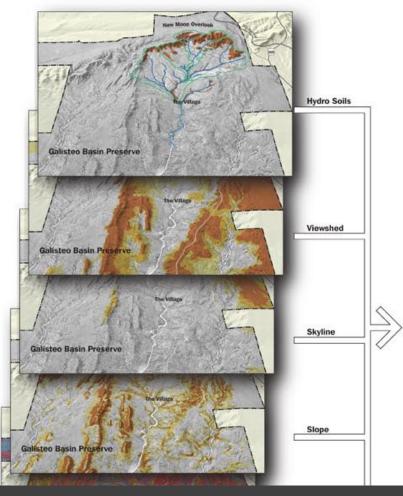

#### **Constraints Composite**

#### GALISTEO BASIN PRESERVE

The constraints composite is the sum of the hydrosolis, viewshed, skyline, slope and aspect maps. Low represents the fewest number of coincident constraints while High represents the greatest number of coincident constraints at a particular locale.