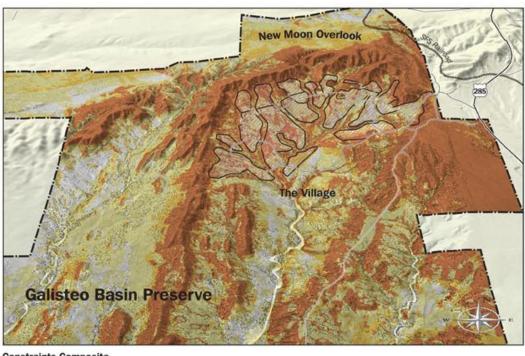

#### **Constraints Composite**

#### GALISTEO BASIN PRESERVE

The constraints composite is the sum of the hydrosolis, viewshed, skyline, slope and aspect maps. Low represents the fewest number of coincident constraints while High represents the greatest number of coincident constraints at a particular locale.